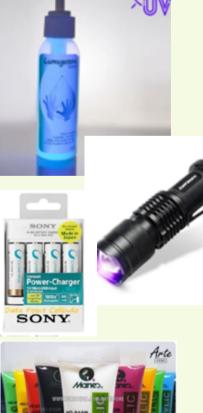

### **MHM KIT**

- Lumigerm Gel
- UV Flashlight
- Rechargeable battery + Charger Port
- Acrylic paint

- Giant Snake and Ladder games
- Giant inflatable dice

- Picture Series
- Pocket Chart
- Plastic Coins