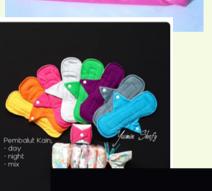

### **MHM KIT**

- Lumigerm Gel
- UV Flashlight
- Rechargeable battery + Charger Port
- Acrylic paint

- Giant Snake and Ladder games
- Giant inflatable dice

- Picture Series
- Pocket Chart
- Plastic Coins