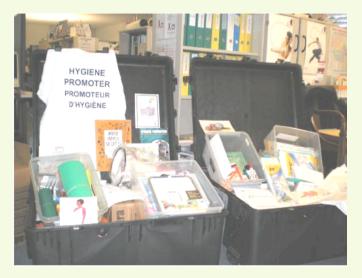

### **2004 TSUNAMI OPS**

Indonesian Red Cross received IFRC Standard HP Box A

- Some materials are not suitable for the local context
- Some materials are not user-friendly
- Heavy and Expensive
- Long and difficult procurement and importation process

### 2020

HP Box Review Process -Challenges and **Constraint Identified** 

- Still too heavy and bulky
- Containers are fragile and easily damaged
- Training Kit is not applicable
- Banner Kit is not applicable
- IEC materials need to be updated
- The loudspeakers are not loud enough
- PMI Vest are not applicable and need to be updated