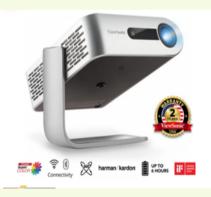

### **AUDIO - VIDEO** (ADD ON)

• Various MHM

- Flip-Chart
- Banners
- How To's Notes
- Posters (separated)

- Portable Loud Speaker
- Mini LCD Projector
- Foldable Screen